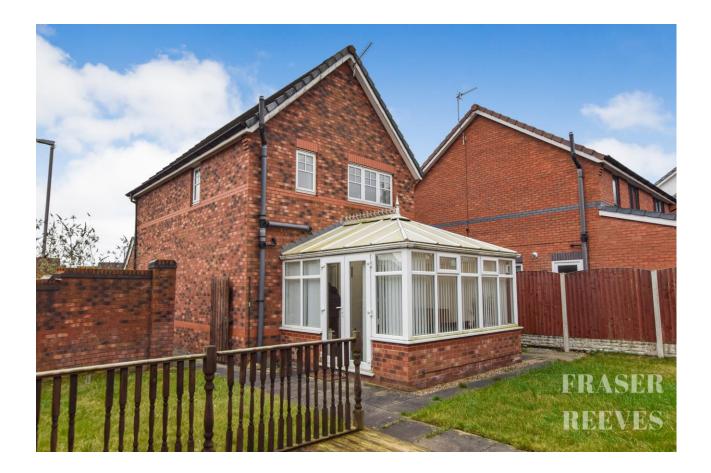

Offered with no chain involved the property would benefit from some general updating.

The property incorporates an entrance hallway, living room, dining room, kitchen and conservatory to the ground floor, and three bedrooms (principal with en suite) and family bathroom to the first floor.

The grounds include a detached single garage to the rear of the property.

Produced by Elements Property

General Services: All mains services are believed to be connected to the property.

Local Authority: St Helens Council