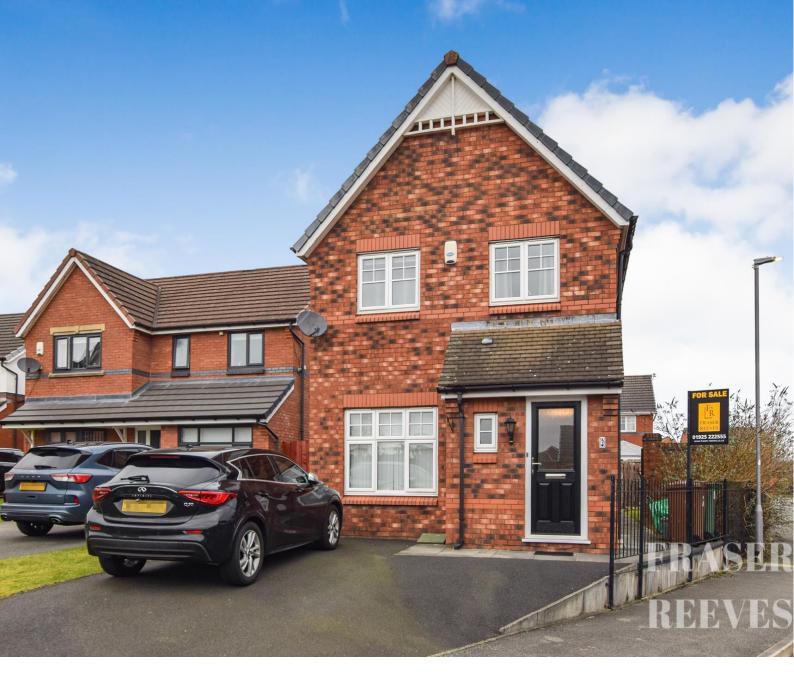

MARSHWAY DRIVE NEWTON-LE-WILLOWS MERSEYSIDE WA12 9WT

£250,000

## MARSHWAY DRIVE, NEWTON-LE-WILLOWS, WA12 9WT

Set On A Corner Plot In An Enviable Small Cul-De-Sac Position, This Attractive Detached Home Is Enhanced By A Conservatory And Detached Garage To Rear.

The property is approached via a double width driveway with side access gate and small lawn area.