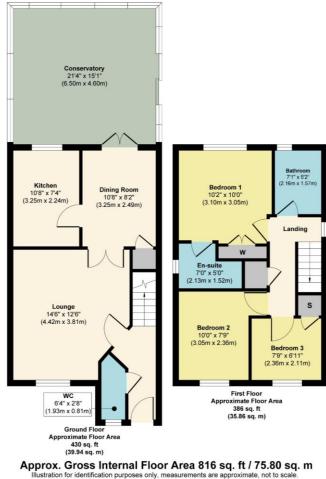

Offered with no chain involved the property would benefit from some general updating.

The property incorporates an entrance hallway, living room, dining room, kitchen and conservatory to the ground floor, and three bedrooms (principal with en suite) and family bathroom to the first floor.

The grounds include a detached single garage to the rear of the property.

Produced by Elements Property

General Services: All mains services are believed to be connected to the property.

Local Authority: St Helens Council